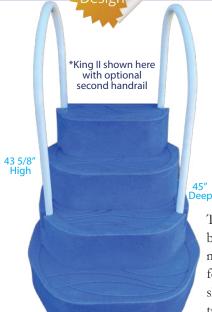

## There's a New King In Town!

The King Aqua Staircase has been redesigned with you in mind! Using customer feedback, The King II has a sleeker design, more comfortable tread and easier to assemble handrails, all while keeping it's strength and durability.

White PVC Rail

No Maintenance

Port holes allow water to circulate through staircase.

\*King II shown here with standard single handrail

King II step shown in Blue Granite

> 42.5″ High

28.5″ Wide

Duke step shown in White Granite

40.5″ Deep

\* Optional second handrail available for King step. \*\* Ballast (Sand, Pea Gravel, Etc.) not included. \*\*\* Colors may vary from printed brochure.

Available Colors\*\*\*

(609) 807-1000 Fax: (609) 807-1001 2904 East State Street Ext., Hamilton, NJ 08619 www.MerlinIndustries.com