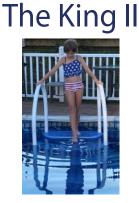

## There's a New King In Town!

The King Aqua Staircase has been redesigned with you in mind! Using customer feedback, The King II has a sleeker design, more comfortable tread and easier to assemble handrails, all while keeping it's strength and durability.

## Quality and Performance.

47″ Wide

The Aqua Staircase is a simple and sturdy step system for your above ground pool. Assembly takes just a few short minutes to attach the handrail\* and deck flange. No other assembly is required! The Aqua Staircase features stainless steel hardware and a white PVC handrail. Custom ballast bags are provided with each Aqua Staircase.\*\*