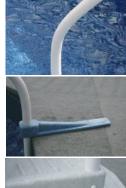

## Quality and Performance.

47″ Wide

The Aqua Staircase is a simple and sturdy step system for your above ground pool. Assembly takes just a few short minutes to attach the handrail\* and deck flange. No other assembly is required! The Aqua Staircase features stainless steel hardware and a white PVC handrail. Custom ballast bags are provided with each Aqua Staircase.\*\*

White PVC Rail

No Maintenance

Port holes allow water to circulate through staircase.

\*King II shown here with standard single handrail

King II step shown in Blue Granite

> 42.5″ High

28.5″ Wide

Duke step shown in White Granite