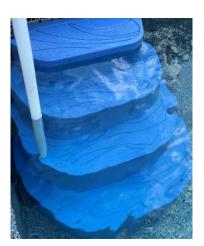

## Built smart, built strong, built customer friendly.

There is only one step built tough and smart enough to be called the Aqua Staircase. Using rotational molding technology, the Aqua Staircase is a one piece step system manufactured from top quality PE resins. The Aqua Staircase derives its strength from its simplicity! Its smooth roto-molded bottom edge makes it more liner friendly than other steps on the market.

White PVC Rail

No Maintenance

Port holes allow water to circulate through staircase.

\*King II shown here with standard single handrail

King II step shown in Blue Granite

> 42.5″ High

28.5″ Wide

Duke step shown in White Granite