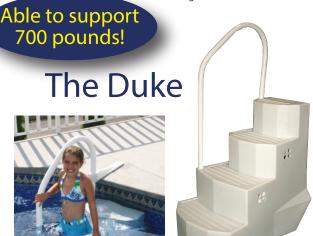

## Quality and Performance.

47″ Wide

The Aqua Staircase is a simple and sturdy step system for your above ground pool. Assembly takes just a few short minutes to attach the handrail\* and deck flange. No other assembly is required! The Aqua Staircase features stainless steel hardware and a white PVC handrail. Custom ballast bags are provided with each Aqua Staircase.\*\*

White PVC Rail

No Maintenance

Port holes allow water to circulate through staircase.

\*King II shown here with standard single handrail

King II step shown in Blue Granite

> 42.5″ High

28.5″ Wide

Duke step shown in White Granite